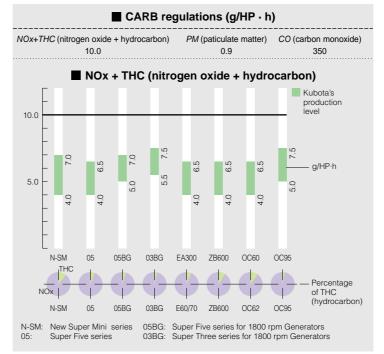

## ■ Approved Engines (1998 models)

|                       | Family name                                                                                  | Model name                                                            |                     | Family name                                                                                  | Model name                                                |
|-----------------------|----------------------------------------------------------------------------------------------|-----------------------------------------------------------------------|---------------------|----------------------------------------------------------------------------------------------|-----------------------------------------------------------|
| CARB ULGE below 19 kW |                                                                                              |                                                                       | EPA 37 kW and above |                                                                                              |                                                           |
| Diesel                | SKB479U6D2RA<br>SKB719U6D2RA<br>SKB1.0U6D2RA                                                 | Z482<br>D662, D722<br>D905, D1005                                     | Diesel<br>75-130    | WKBXL05.8AAA                                                                                 | V4702-TE, F5802-TE, F5802-TE1                             |
|                       | SKB1.0U6D2RB<br>SKB1.1U6D2RA<br>SKB1.1U6D2RB<br>SKB1.5U6D2RA<br>SKB277U6D2RA                 | D905-BG, D1005-BG<br>D1105<br>D1105-BG<br>V1305-BG, V1505-BG<br>OC-60 | 37-75               | WKBXL03.3BCA<br>WKBXL03.3BAA<br>WKBXL03.3BBA<br>WKBXL02.8BCA                                 | V3300-E<br>V3300-TE<br>V3300-TIE<br>F2803-EA              |
|                       | SKB416U6D2RA<br>SKB309U6D2RA<br>SKB570U6D2RA                                                 | OC-95<br>EA300, EL300, EB300<br>ZB600                                 |                     | WKBXL02.0BAA                                                                                 | V2003-TE                                                  |
|                       | SKB570U6D2RB<br>SKB1.4U6D2RA                                                                 | ZB600-EGL<br>D1403-BG                                                 | EPA 19 kW and below |                                                                                              |                                                           |
| Gasoline              | TKB122U1G1RB<br>SKB390U1G2RB<br>SKB274U1G2RB<br>SKB169U1G1RB<br>VKB126U1G1RB<br>SKB741U1G2RA | GH120<br>GH400<br>GH280, GH250<br>GH170<br>GH130<br>WG750             |                     | VKB122U1G1RB<br>VKB122U1G1RB<br>VKB274U1G2RB<br>VKB169U1G1RB<br>WKBXS.1251AG<br>WKBXS.7402WG | GH120<br>GH120<br>GH250, GH280<br>GH170<br>GH130<br>WG750 |
| 0                     |                                                                                              |                                                                       | Gas                 | WKBXS.74002DG                                                                                | DG750                                                     |
| Gas<br>Dual           | TKB741U1L2RB<br>VKB741U1N2RB                                                                 | DG750<br>DF750                                                        | Dual                | WKBXS.7402DF                                                                                 | DF750                                                     |