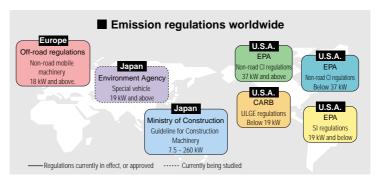

## **Clean Engines**

In 1993, Kubota's engines in the category of below 25 horsepower became the world's first to pass the stringent phase1 exhaust emission regulations developed by California Air. Resources Board. With new legislation and regulations continuously being established in Europe, the U.S., and Japan, we at Kubota are committed to maintaining our role as a world leader in emission regulations.

Kubota develops, manufactures, markets, and establishes the service system for engines that clear emissions regulations in Japan, the U.S., and Europe. Our commitment is to provide the market with clean, environmentally friendly engines to meet our customer's needs.