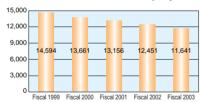

58 Year established 9.302 9,261 December 1930 Overseas ratio 100 million yen Capital % 7,928 7.925 8,000 400 78,156,602,534 Yen 7,532 .16 3 755 4.151 1 443 6.842 Total No of shares issued 6.433 5.015 1,409,808,978 30.8 30 6.000 300 6.000 No of stockholders 2.091 26.1 56,514 .845 Head office 4,000 20 772 200 4,000 164 19.5 18.7 1-2-47, Shikitsuhigashi, Naniwa-ku, 1,752 1,481 Osaka, 556-8601 .480 2,419 117 .36 2.126 98 95 .818 1,923 Tokyo head office 2.000 1.157 100 2,000 10 1.245 1.103 .109 3-1-3, Nihonbashimuromachi, Chuo-ku, 643 518 Tokyo metropolis, 103-8310 1,174 ,040 860 С Home page C Fiscal 2000 Fiscal 2001 Fiscal 2002 Fiscal 2003 http://www.kubota.co.jp/ 80 Fiscal 1999 Fiscal 2000 Fiscal 2001 Fiscal 2002 Fiscal 2003

### Status of employees



#### Transition of number of employees



#### Main offices and plants

|                                | Name                                                                                                                                                                                                                                                                                                                                                                                                      | Place                                                                                                                                                                                        |
|--------------------------------|----------------------------------------------------------------------------------------------------------------