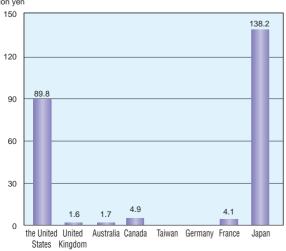

Consolidated financial statements are stated in accordance with accounting principles generally accepted in the United States of America.

| Taxes paid by c | ountry (amounted to | 24.03 billion yen) |
|-----------------|---------------------|--------------------|
| 100 million yen |                     |                    |