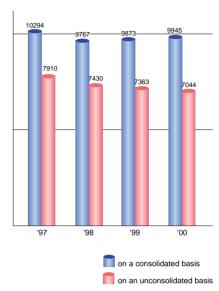

(as of March 31, 2001)

- Corporate name

  KUBOTA Corporation
- Year founded February 1890
- Year established
  December 1930
- **Capitalization** 78,156,602,534 Yen
- Total No. of shares issued 1,409,808,978
- No. of stockholders 62,518
- No. of employees

# ■ A comparison of sales results by division





#### **■** Transition of sales



#### ■ Main products



## Pipe system division

Ductile iron pipes, FW pipes, Spiral steel pipes, Perma pipes, Vinyl pipes, Polyethylene pipes, Plastic valves, various types of Pumps, and various other types of Valves



### Material division

Reaction pipes, FW pipes, Suction rolled shells for paper manufacturing, Custom cast items, Ordinary cast items, Rolled steel rolls, Cast irons for engines, Cast irons for machines, Ceramics, TXAX (brake pad material), G columns, G piles, Ductile segments, and Drainage pipes



## Machinery division

Tractors, Mini-tillers, Tillers, Power-tillers, Combine harvesters, Binders, Harvesters, Rice transplanters, Implements, Attachments, Dryers, Vegetable transplanters, Vegetable harvesters, Arm housings, Rice processing vending machines, Agricultural p