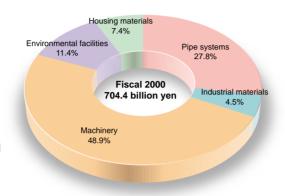

# ■ A comparison of sales results by division

## Pipe system division

Ductile iron pipes, FW pipes, Spiral steel pipes, Perma pipes, Vinyl pipes, Polyethylene pipes, Plastic valves, various types of Pumps, and various other types of Valves

### Material division

Reaction pipes, FW pipes, Suction rolled shells for paper manufacturing, Custom cast items, Ordinary cast items, Rolled steel rolls, Cast irons for engines, Cast irons for machines, Ceramics, TXAX (brake pad material), G columns, G piles, Ductile segments, and Drainage pipes

## Machinery division

Tractors, Mini-tillers, Tillers, Power-tillers, Combine harvesters, Binders, Harvesters, Rice transplanters, Implements, Attachments, Dryers, Vegetable transplanters, Vegetable harvesters, Arm housings, Rice processing vending machines, Agricultural pick-up, Power carts, Rice cooker, Cooperative drying facilities, Rice-polishing facilities, Cooperative seedling facilities, Dairy farm facilities, Horticultural facilities, Green control devices, Lawn mowers, Various types of engines, Mini-backhoes, Wheel loaders, Carries, Hydraulic shovels, Welders, Generators, Various types of automatic vending machines, Various types of weighing and surveying devices, Weighing and surveying control system, CAD systems, and Air conditioning equipment

### Environmental facilities division

Sewage treatment plants, Sewage sludge incineration and melting plants, Drinking water treatment plants, Leachate treatment plants for final disposal sites of wastes, Industrial waste water treatment plants, Various other types of wastewater treatment plants, Night soil treatment plants, Organic membrane units for water treatment, Wastes incineration and melting plants, Industrial wastes treatment plants, Crushing plants for bulky wastes and noncombustible wastes, Recycling plants for wastes, and crushing and fine pulverization facilities

#### Housing materials division

Roofing materials [Colorbestos (Colonial, Superior, Savory, Urbany, Lambert, Mutas, Lunessa, Junesse), Photovoltaic power generation roof tiles (Ecolony), Various other types of roofing materials]
Wall cladding panels [Excellage, Ceradir, Z-Tex]
Bathtub, Joukaso