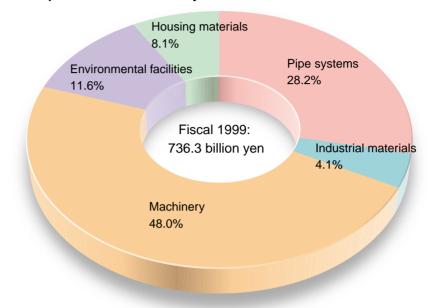

■ No of employees 14,594

■ A comparison of sales results by division

#### ■ Main products

# Pipe system division

Ductile iron pipes, FW pipes, Spiral steel pipes, Perma pipes, Vinyl pipes, Polyethylene pipes, Plastic valves, various types of Pumps, and various other types of Valves

## Materials division

Reaction pipes, FW pipes, Suction rolled shells for paper manufacturing, Custom cast items, Ordinary cast items, casting molds for steel ingots, rolled steel rolls, cast irons for engines, cast irons for machines, ceramics, TXAX (brake pad material), G columns, G piles, ductile segments, and drainage pipes

## Machinery division

Tractors, mini-tillers, tillers, power-tillers, combine harvesters, binders, harvesters, rice transplanters, implements, attachments, dryers, vegetable transplanters, vegetable harvesters, arm housings, rice processing vending machines, agricultural pick-up, power carts, rice cooker, cooperative drying facilities, rice-polishing facilities, cooperative seedling facilities, dairy farm facilities, horticultural facilities, green control devices, lawn mowers, various types of engines, mini-backhoes, wheel loaders, carries, hydraulic shovels, welders, generators, various types of automatic vending machines, various types of weighing and surveying devices, weighing and surveying control system, CAD systems, air conditioning equipment, casting plants, and irrigation and water system

#### Environmental facilities division

Sewage treatment plants, sewage sludge incineration and melting plants, drinking water treatment plants, leachate treatment plants for final disposal site of wastes, industrial waste water treatment plants, various other types of wastewater treatment plants, night soil treatment plants, organic membrane units for water treatment, wastes incineration and melting plants, industrial wastes treatment plants, crushing plants for bulky wastes and non-combustible wastes, recycling plants for wastes, and crushing and fine pulverization facilities

### Housing materials division

Roofing materials [Colorbestos (Colonial, Superior, Savory, Urbany, Lambert, Mutas, Lunessa, Junesse), Western-style roof tiles, photovoltaic power generation roof tiles (Ecolony), various other types of roofing materials]