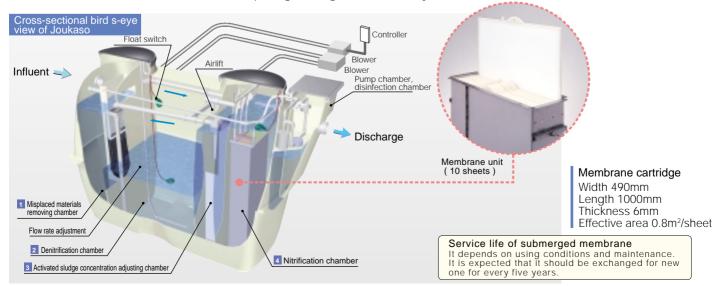

## Membrane separation Joukaso system (KM type, KM-SG-B type and KM-SG-NP type)

Membrane separation Joukaso system, a progressed advanced treatment system, consists of membrane separation unit using "submerged membrane" developed by Kubota originally, and high concentration activated sludge tank. This system can cope with wastewater treatment for five to 5,000 people.

And installation area for this system can be small. So this is suitable for repairing existing facilities. This system could be applied to not only advanced treatment of domestic wastewater which was discharged from the area with strict regulation on water quality, but also various wastewater treatment.