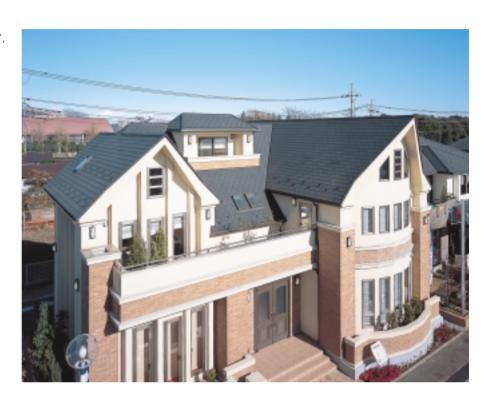

## New "Colorbestos"

Flat slate roofing materials "Colorbestos", our main products, were on sale in January 2002, after completely renewed. This new "Colorbestos" is environment-friendly product, using Kubota's unique "Hyper-dry manufacturing method" to realize "zero asbestos", "weather resistance improvement" and "coping with recycling".

Improving roofing materials' basic performances such as waterproof, windproof and aseismatic, and design such as shape and various colors, new "Colorbestos" has realized coexistence with environment. And it is highly estimated by large-scale housing constructors which are aiming at zero emission.