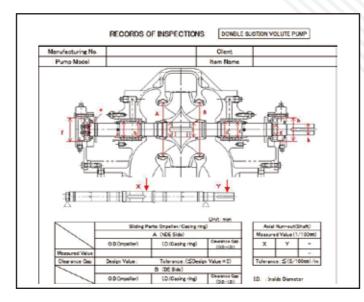

### **Comparison with Factory Test Data**

Using a check sheet, we will record the actual data of the pump. Problems can be identified by comparing the data with factory test data.