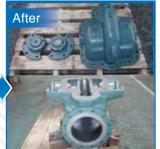

# Overhauling at Factory

If you can send back your KUBOTA Pump to our factory, your pump can be overhauled completely and performance will recover most.