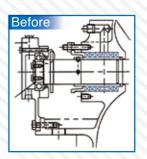

#### **Changing Sealing Type**

To save maintenance time & cost, one option is to change from Gland Packing to Mechanical Seal.