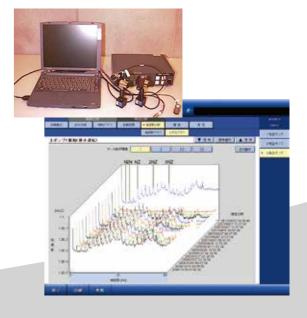

# **Diagnostic System**

Analysis can be executed only with portable diagnostic system. By analyzing the frequency of pump under operation, pump defects can be checked more easily than conventional method.