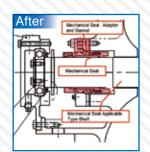

#### **Changing Sealing Type**

To save maintenance time & cost, one option is to change from Gland Packing to Mechanical Seal.