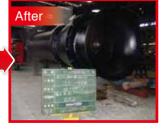

# **Diagnostic System**

Analysis can be executed only with portable diagnostic system. By analyzing the frequency of pump under operation, pump defects can be checked more easily than conventional method.