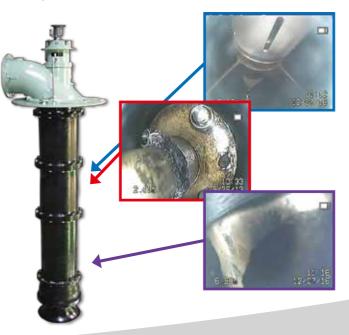

# **Borescope Inspection**

During pump stopping time parts inside the pump can be visually checked by using Borescope. Time & cost can be minimised because pump dismantling is not required.