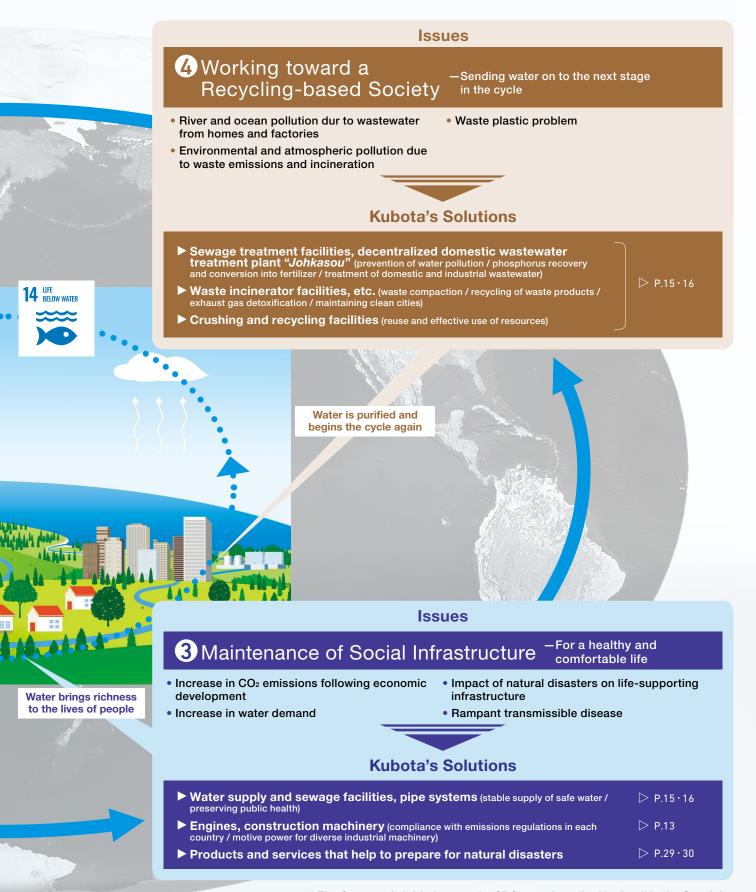

## Kubota's Unique Sustainability as a Platform Provider Supporting Life

The Earth is based on a cycle of water moving through the sea, the air, and the land. In the sea and the air, Both of these issues are caused by human activities on land. As a platform provider sustaining life, the Kubota the cycle of a beautiful Earth and increase its resilience.

## For Earth, For Life

pollution of the oceans and the climate change are problems that will soon become irreversible.

Group will work to enrich people's lives while tackling various issues at every stage on the Earth to restore