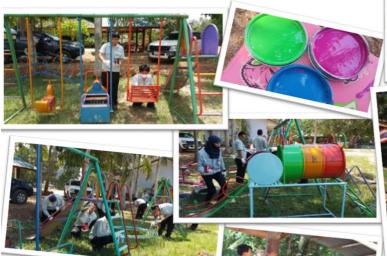

- 5.1 Environment Month
  - a) External activities with community
  - Community development : renovation, painting, repairing

- Promote environmental awareness and activities with children

b) Internal activities - Tree planting