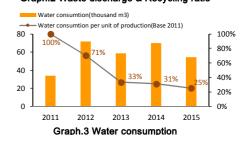

| Water pollutant measurement results (Y-2015) |                        |                |        |               |                 |  |  |
|----------------------------------------------|------------------------|----------------|--------|---------------|-----------------|--|--|
|                                              |                        |                | unit   | Control value | Maximum measure |  |  |
|                                              | pН                     |                | -      | -             | -               |  |  |
|                                              | BOD                    |                | mg/L   | -             | -               |  |  |
|                                              | COD                    |                | mg/L   | -             | -               |  |  |
|                                              | Nitrogen               |                | mg/L   | 1             | -               |  |  |
| Public                                       | Phosphorus             |                | mg/L   | -             | -               |  |  |
| water areas                                  | Hexavalent chromiun    | n              | mg/L   | -             | -               |  |  |
|                                              | Lead                   |                | mg/L   | -             | -               |  |  |
|                                              | COD, total emission    | control        | kg/day | -             | -               |  |  |
|                                              | Nitrogen, total emissi | on control     | kg/day | -             | -               |  |  |
|                                              | Phosphorus, total em   | ission control | kg/day | -             | -               |  |  |
|                                              | рН                     |                | -      | 5.5~9.0       | 7.0~8.0         |  |  |
|                                              | BOD                    |                | mg/L   | ≤ 20          | 17              |  |  |
| Water after                                  | COD                    |                | mg/L   | ≤ 120         | 90              |  |  |
| treatment *                                  | SS                     |                | mg/L   | ≤ 50          | 27              |  |  |
| treatment                                    | Temperature            |                | ° C    | ≤ 40          | 33              |  |  |
|                                              | Oil & Grease           |                | mg/L   | ≤ 5           | 3               |  |  |
|                                              | Nitrogen               |                | mg/L   | ≤ 100         | 64              |  |  |
| *No external                                 | l water discharge      |                |        |               |                 |  |  |
| Waste disc                                   | harge                  | t /year        | 19,008 |               |                 |  |  |
| Recycling r                                  | Recycling ratio        |                | 67     |               |                 |  |  |

2013 Graph.2 Waste discharge & Recycling ratio

2014

0%

2015

0

2011

2012

5.Environmental performance data (Jan. 2015 to Dec. 2015)