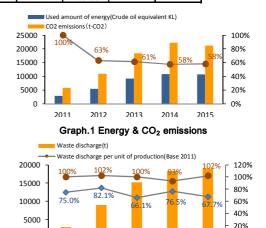

### 4.Environmental performance data (Jan. 2015 to Dec. 2015)

| Used amount of energy equivalent KL 10,712      |  |
|-------------------------------------------------|--|
| Used amount of water thousand m <sup>3</sup> 54 |  |

| CO <sub>2</sub> emission*          | t -CO <sub>2</sub> | 21,225 |
|------------------------------------|--------------------|--------|
| *CO2 emissions from energy sources | 3.                 |        |