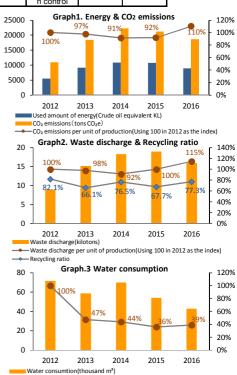

#### 4. Environmental performance data (Jan. 2016 to Dec. 2016)

| Used amount of energy     | Crude oil equivalent KL | 8,917  |
|---------------------------|-------------------------|--------|
| Used amount of water      | thousand m <sup>3</sup> | 43     |
|                           |                         |        |
| CO <sub>o</sub> emission* | tons COse               | 18 626 |

\*CO<sub>2</sub> emissions from energy sources.

|                                           | =-      |                   |               |                       |                 |               |                  |                 |               |                  |
|-------------------------------------------|---------|-------------------|---------------|-----------------------|-----------------|---------------|------------------|-----------------|---------------|------------------|
| Air Pollutant measurement results         |         |                   |               |                       |                 |               |                  |                 |               |                  |
| Main smoke and soot generation facilities |         | Electric Furnaces |               |                       |                 |               |                  |                 |               |                  |
|                                           |         | DC Melting        |               | DC Molding, Finishing |                 |               | WS Core making   |                 |               |                  |
|                                           | Unit    | Control content   | Control value | Maximum measured      | Control content | Control value | Maximum measured | Control content | Control value | Maximum measured |
| COv                                       | SOx ppm | Concentratio      | 500           | 500 1                 | Concentratio    | 500           | 1                | Concentratio    | 60            | 1                |
| 30x                                       |         | n control         | 300           |                       | n control       |               |                  | n control       |               |                  |
| NOx                                       |         | Concentratio      | 100           | 80 4                  | Concentratio    | 180           | 4                | Concentratio    | 180           | 4                |
| NOX                                       | ppm     | n control         | 100           |                       | n control       | 100           | 4                | n control       |               |                  |
| Particulate                               | mg/m³   | Concentratio      | -             | 0.5                   | Concentratio    | 5             | 1                | Concentratio    | 2             | 1                |
|                                           |         | n control         | 5             | 0.5                   | n control       |               |                  | n control       |               |                  |

\*No external water discharge

| Waste discharge | tons | 15,944 |
|-----------------|------|--------|
| Recycling ratio | %    | 77.3%  |

5.Environmental performance data (Jan. 2016 to Dec. 2016)

- 5.1 External activities with community
- Community development : renovation, painting, repairing