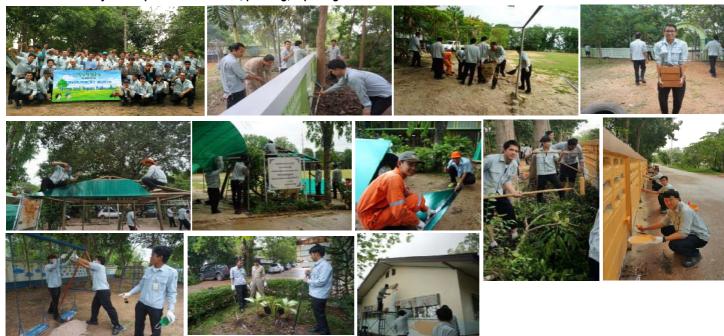

\*No external water discharge

| Waste discharge | tons | 15,944 |
|-----------------|------|--------|
| Recycling ratio | %    | 77.3%  |

5.Environmental performance data (Jan. 2016 to Dec. 2016)

- 5.1 External activities with community
- Community development : renovation, painting, repairing

- Promote environmental awareness and activities with children

- Offering holy monks

- Fish release with community

### 5.2 Internal activities

- Tree planting

- Energy awareness training to employee

5.3 Emergency training
- Emergency training of Chemical spill (19,26 Sep 2016)

- Emergency training of Tear of Bag Filter (23 Jul 2016)