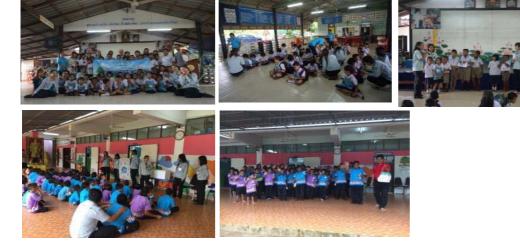

- Promote environmental awareness and activities with children

- Offering holy monks

- Fish release with community