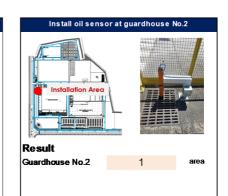

## 5.Environmental Topics

| Tackling climate change                   |  |
|-------------------------------------------|--|
| 1. High efficieny chiller                 |  |
| 2. Reduce natural gas for oven            |  |
| 3. Turn off machine on break time         |  |
| Working towards a recycling-based society |  |
| 1. Reduce chemical consumption for WWT    |  |
| 2. Recycle organic waste to fertilizer    |  |
| Conserving water resources                |  |
| 1. Brine Utilization for gardening        |  |
| 2. Install water saving type of water tap |  |
| Controlling chemical substances           |  |
| 1. Cancel xylene in Thinner Orga 100-600  |  |
| Improving operation                       |  |
| 1. Improve SHE Google site                |  |
| 2. Install GSM Alarm                      |  |
| 3. Install oil sensor at guardhouse No.2  |  |

77

3. Install oil sensor at guardhouse No.2