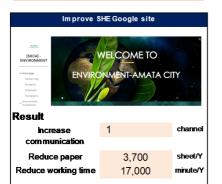

## **Other Project**

## 5.Environmental Topics

| Tackling climate change                   |  |
|-------------------------------------------|--|
| 1. High efficieny chiller                 |  |
| 2. Reduce natural gas for oven            |  |
| 3. Turn off machine on break time         |  |
| Working towards a recycling-based society |  |
| 1. Reduce chemical consumption for WWT    |  |
| 2. Recycle organic waste to fertilizer    |  |
| Conserving water resources                |  |
| 1. Brine Utilization for gardening        |  |
| 2. Install water saving type of water tap |  |
| Controlling chemical substances           |  |
| 1. Cancel xylene in Thinner Orga 100-600  |  |
| Improving operation                       |  |
| 1. Improve SHE Google site                |  |
| 2. Install GSM Alarm                      |  |
| 3. Install oil sensor at guardhouse No.2  |  |