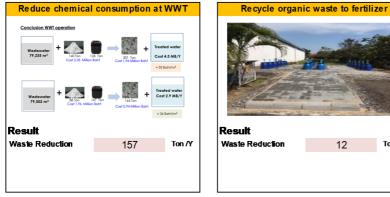

## 5.Environmental Topics

| Tackling climate change                   |  |
|-------------------------------------------|--|
| 1. High efficieny chiller                 |  |
| 2. Reduce natural gas for oven            |  |
| 3. Turn off machine on break time         |  |
| Working towards a recycling-based society |  |
| 1. Reduce chemical consumption for WWT    |  |
| 2. Recycle organic waste to fertilizer    |  |
| Conserving water resources                |  |
| 1. Brine Utilization for gardening        |  |
| 2. Install water saving type of water tap |  |
| Controlling chemical substances           |  |
| 1. Cancel xylene in Thinner Orga 100-600  |  |
| Improving operation                       |  |
| 1. Improve SHE Google site                |  |
| 2. Install GSM Alarm                      |  |
| 3. Install oil sensor at guardhouse No.2  |  |

## Working towards a recycling-based society