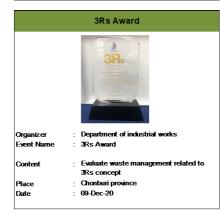

| 3Rs+ Award |   |                                                            |
|------------|---|------------------------------------------------------------|
|            |   |                                                            |
| Organizer  | : | Department of industrial works                             |
| Event Name | : | 3Rs+ Award                                                 |
| Content    | : | Evaluate for continuous<br>improvement project about waste |
|            |   | Chonburi province                                          |
| Place      |   |                                                            |