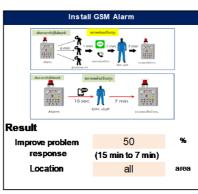

## **Other Project**

## 5.Environmental Topics

| Tackling climate change                   |  |
|-------------------------------------------|--|
| 1. High efficieny chiller                 |  |
| 2. Reduce natural gas for oven            |  |
| 3. Turn off machine on break time         |  |
| Working towards a recycling-based society |  |
| 1. Reduce chemical consumption for WWT    |  |
| 2. Recycle organic waste to fertilizer    |  |
| Conserving water resources                |  |
| 1. Brine Utilization for gardening        |  |
| 2. Install water saving type of water tap |  |
| Controlling chemical substances           |  |
| 1. Cancel xylene in Thinner Orga 100-600  |  |
| Improving operation                       |  |
| 1. Improve SHE Google site                |  |
| 2. Install GSM Alarm                      |  |
| 3. Install oil sensor at guardhouse No.2  |  |