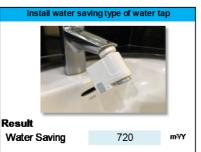

## Conserving water resources

## 5.Environmental Topics

| Tackling climate change                   |  |
|-------------------------------------------|--|
| 1. High efficieny chiller                 |  |
| 2. Reduce natural gas for oven            |  |
| 3. Turn off machine on break time         |  |
| Working towards a recycling-based society |  |
| 1. Reduce chemical consumption for WWT    |  |
| 2. Recycle organic waste to fertilizer    |  |
| Conserving water resources                |  |
| 1. Brine Utilization for gardening        |  |
| 2. Install water saving type of water tap |  |
| Controlling chemical substances           |  |
| 1. Cancel xylene in Thinner Orga 100-600  |  |
| Improving operation                       |  |
| 1. Improve SHE Google site                |  |
| 2. Install GSM Alarm                      |  |
| 3. Install oil sensor at guardhouse No.2  |  |