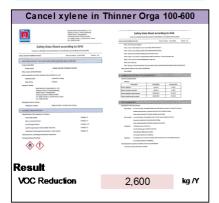

## Controlling chemical substances

## 5.Environmental Topics

| Tackling climate change                   |  |
|-------------------------------------------|--|
| 1. High efficieny chiller                 |  |
| 2. Reduce natural gas for oven            |  |
| 3. Turn off machine on break time         |  |
| Working towards a recycling-based society |  |
| 1. Reduce chemical consumption for WWT    |  |
| 2. Recycle organic waste to fertilizer    |  |
| Conserving water resources                |  |
| 1. Brine Utilization for gardening        |  |
| 2. Install water saving type of water tap |  |
| Controlling chemical substances           |  |
| 1. Cancel xylene in Thinner Orga 100-600  |  |
| Improving operation                       |  |
| 1. Improve SHE Google site                |  |
| 2. Install GSM Alarm                      |  |
| 3. Install oil sensor at guardhouse No.2  |  |