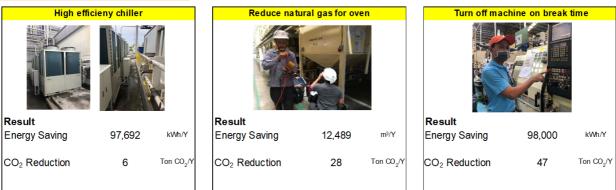

## 5.Environmental Topics

| Tackling climate change                   |  |
|-------------------------------------------|--|
| 1. High efficieny chiller                 |  |
| 2. Reduce natural gas for oven            |  |
| 3. Turn off machine on break time         |  |
| Working towards a recycling-based society |  |
| 1. Reduce chemical consumption for WWT    |  |
| 2. Recycle organic waste to fertilizer    |  |
| Conserving water resources                |  |
| 1. Brine Utilization for gardening        |  |
| 2. Install water saving type of water tap |  |
| Controlling chemical substances           |  |
| 1. Cancel xylene in Thinner Orga 100-600  |  |
| Improving operation                       |  |
| 1. Improve SHE Google site                |  |
| 2. Install GSM Alarm                      |  |
| 3. Install oil sensor at guardhouse No.2  |  |

# Tackling climate change