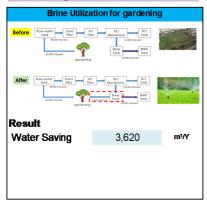

## 5.Environmental Topics

| Tackling climate change                   |  |
|-------------------------------------------|--|
| 1. High efficieny chiller                 |  |
| 2. Reduce natural gas for oven            |  |
| 3. Turn off machine on break time         |  |
| Working towards a recycling-based society |  |
| 1. Reduce chemical consumption for WWT    |  |
| 2. Recycle organic waste to fertilizer    |  |
| Conserving water resources                |  |
| 1. Brine Utilization for gardening        |  |
| 2. Install water saving type of water tap |  |
| Controlling chemical substances           |  |
| 1. Cancel xylene in Thinner Orga 100-600  |  |
| Improving operation                       |  |
| 1. Improve SHE Google site                |  |
| 2. Install GSM Alarm                      |  |
| 3. Install oil sensor at guardhouse No.2  |  |

## Conserving water resources